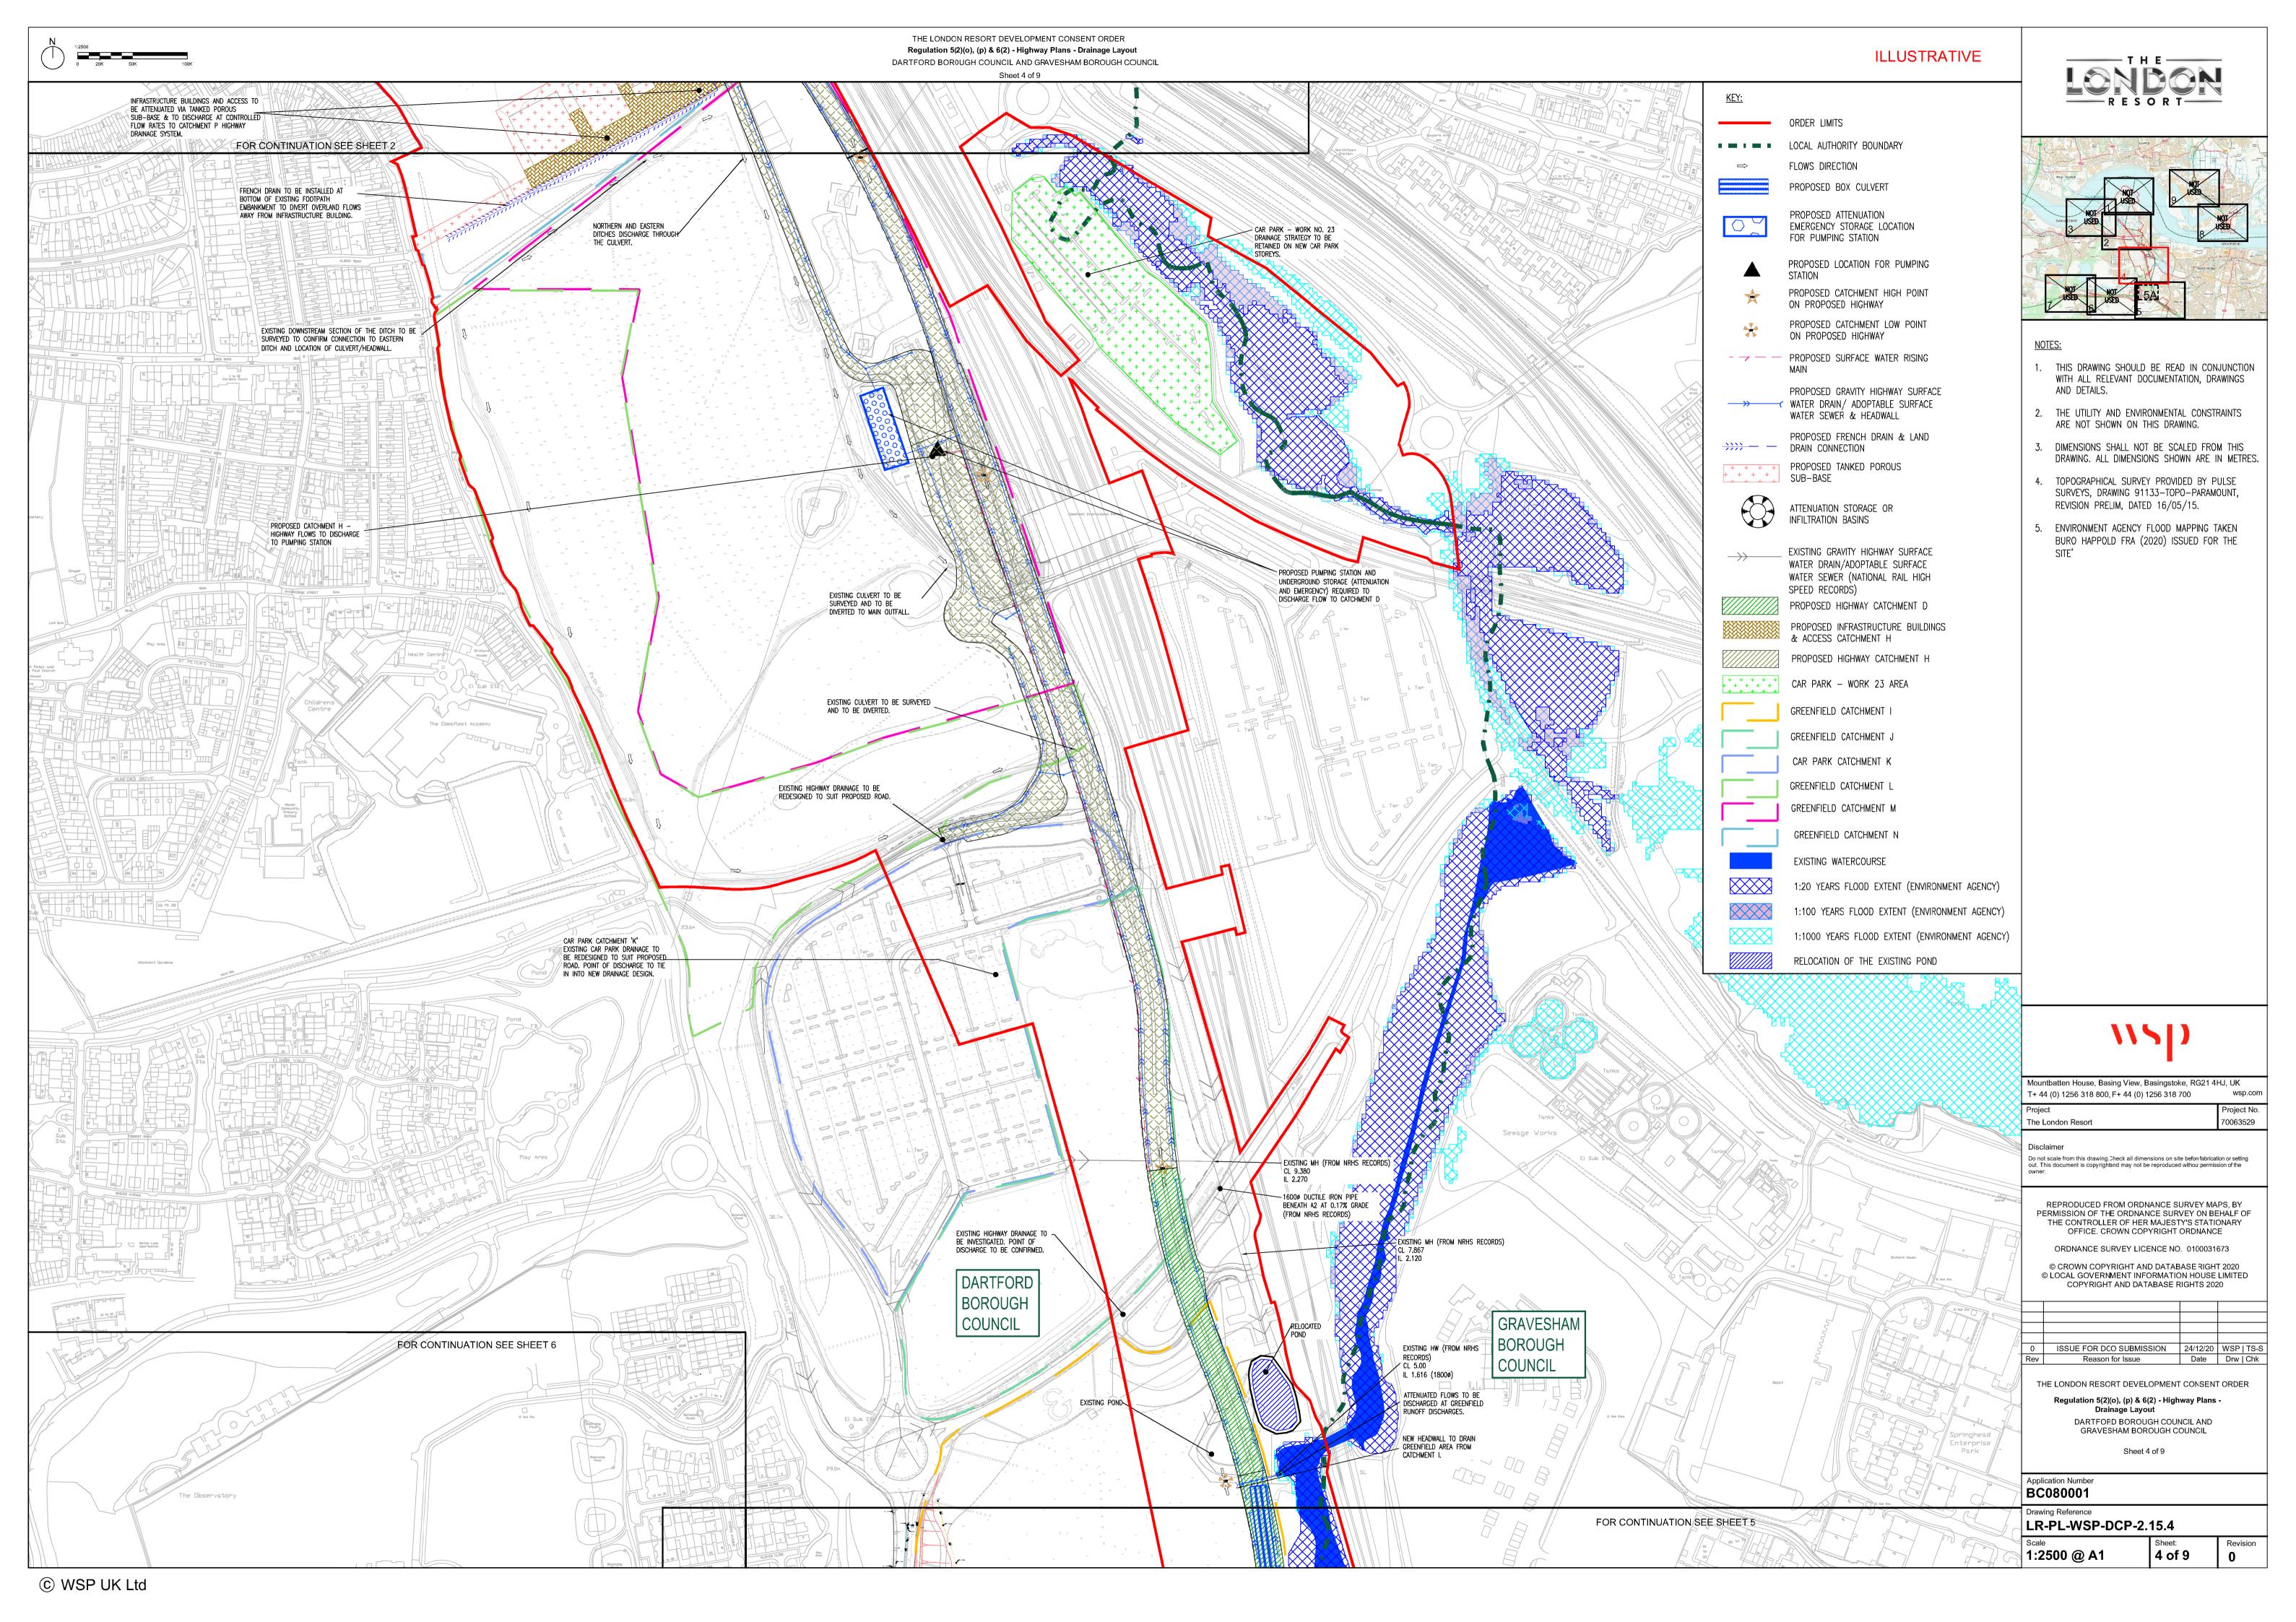

[This page is intentionally left blank]

THE LONDON RESORT DEVELOPMENT CONSENT ORDER Regulation 5(2)(o), (p) & 6(2) - Highway Plans - Drainage Layout ILLUSTRATIVE DARTFORD BOROUGH COUNCIL AND GRAVESHAM BOROUGH COUNCIL LONDON RESORT <u>KEY:</u> ORDER LIMITS FOR CONTINUATION SEE SHEET 4 ■ ■ ■ ■ LOCAL AUTHORITY BOUNDARY FLOWS DIRECTION EXISTING HIGHWAY DRAINAGE TO BE ATTENUATION STORAGE D TO BE PROVIDED INVESTIGATED. PROPOSED BOX CULVERTS BY BOX CULVERTS (OR SIMILAR) UNDER PROPOSED HIGHWAY PROPOSED GRAVITY HIGHWAY SURFACE WATER SEWER & HEADWALL PROPOSED SOAKAWAY ATTENUATION STORAGE OR INFILTRATION BASINS AREA AVAILABLE FOR POTENTIAL UNDERGROUND CRATE ATTENUATION STORAGE NOTES: CATCHMENT D HIGHWAY FLOWS TO POND. EXISTING GRAVITY HIGHWAY SURFACE WATER DRAIN/ADOPTABLE SURFACE THIS DRAWING SHOULD BE READ IN CONJUNCTION WATER SEWER (NATIONAL RAIL HIGH WITH ALL RELEVANT DOCUMENTATION, DRAWINGS SPEED RECORDS) AND DETAILS. PROPOSED HIGHWAY CATCHMENT A 2. THE UTILITY AND ENVIRONMENTAL CONSTRAINTS ARE NOT SHOWN ON THIS DRAWING. PROPOSED HIGHWAY CATCHMENT B DIMENSIONS SHALL NOT BE SCALED FROM THIS PROPOSED HIGHWAY CATCHMENT C DRAWING. ALL DIMENSIONS SHOWN ARE IN METRES. PROPOSED HIGHWAY CATCHMENT D 4. TOPOGRAPHICAL SURVEY PROVIDED BY PULSE PROPOSED HIGHWAYS ENGLAND A2
JUNCTION DRAINAGE TO BE
RETAINED. THIS WILL BE UPGRADED
TO ALLOW FOR JUNCTION CAPACITY
IMPROVEMENT. SURVEYS, DRAWING 91133-TOPO-PARAMOUNT, PROPOSED HIGHWAY CATCHMENT E REVISION PRELIM, DATED 16/05/15. PROPOSED HIGHWAY CATCHMENT G 5. ENVIRONMENT AGENCY FLOOD MAPPING TAKEN BURO HAPPOLD FRA (2020) ISSUED FOR THE GREENFIELD CATCHMENT I EXISTING WATERCOURSE 1:20 YEARS FLOOD EXTENT (ENVIRONMENT AGENCY) 1:100 YEARS FLOOD EXTENT (ENVIRONMENT AGENCY) 1:1000 YEARS FLOOD EXTENT (ENVIRONMENT AGENCY) INFILTRATION POND GRAVESHAM PROPOSED HIGHWAYS ENGLAND BOROUGH SCHEME COUNCIL PROPOSED HIGHWAYS ENGLAND SCHEME TO BE REMOVED SEE INSET SHEET 5A DARTFORD BOROUGH COUNCIL Mountbatten House, Basing View, Basingstoke, RG21 4HJ, UK T+ 44 (0) 1256 318 800, F+ 44 (0) 1256 318 700 70063529 The London Resort Do not scale from this drawing. Dheck all dimensions on site before fabrication or setting out. This document is copyrightand may not be reproduced withou permission of the REPRODUCED FROM ORDNANCE SURVEY MAPS, BY PERMISSION OF THE ORDNANCE SURVEY ON BEHALF OF THE CONTROLLER OF HER MAJESTY'S STATIONARY OFFICE. CROWN COPYRIGHT ORDNANCE ORDNANCE SURVEY LICENCE NO. 0100031673 © CROWN COPYRIGHT AND DATABASE RIGHT 2020 © LOCAL GOVERNMENT INFORMATION HOUSE LIMITED COPYRIGHT AND DATABASE RIGHTS 2020 0 ISSUE FOR DCO SUBMISSION 24/12/20 WSP | TS-S Reason for Issue Date Drw | Chk THE LONDON RESORT DEVELOPMENT CONSENT ORDER Regulation 5(2)(o), (p) & 6(2) - Highway Plans -Drainage Layout DARTFORD BOROUGH COUNCIL AND GRAVESHAM BOROUGH COUNCIL Sheet 5 of 9 Application Number BC080001 Drawing Reference LR-PL-WSP-DCP-2.15.5 1:2500 @ A1 5 of 9 © WSP UK Ltd