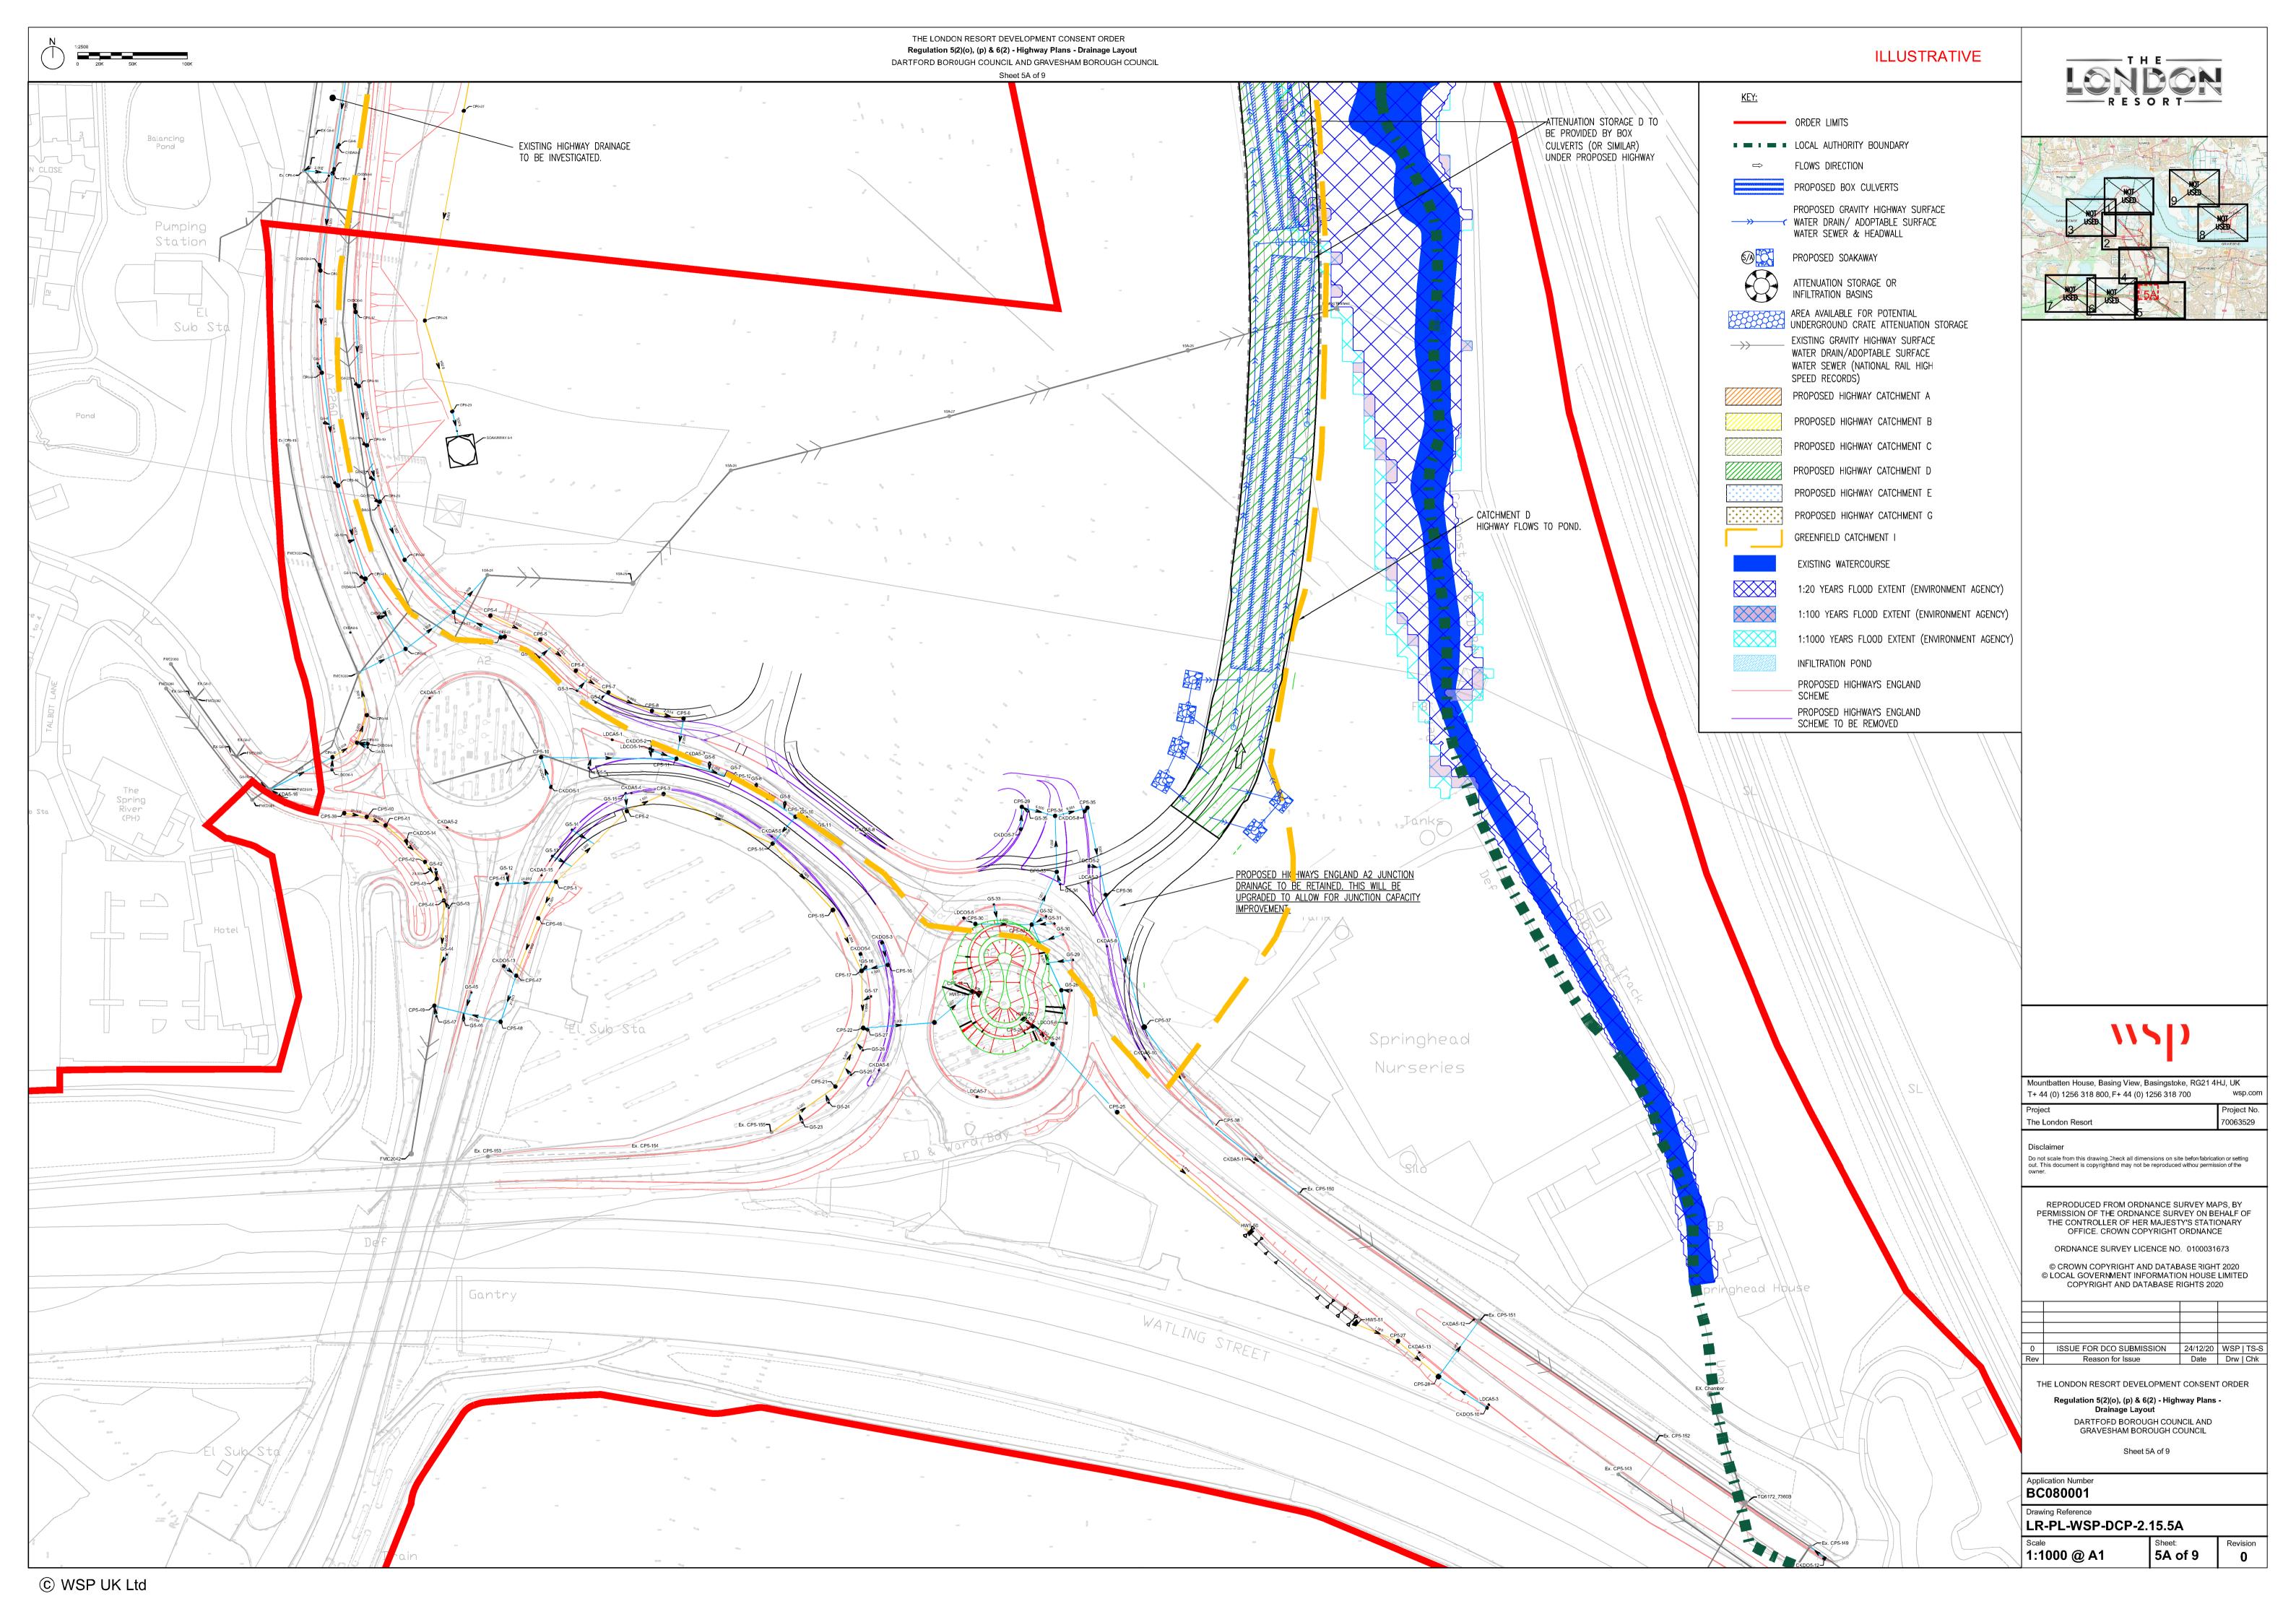

[This page is intentionally left blank]

THE LONDON RESORT DEVELOPMENT CONSENT ORDER Regulation 5(2)(o), (p) & 6(2) - Highway Plans - Drainage Layout ILLUSTRATIVE DARTFORD BOROUGH COUNCIL AND GRAVESHAM BOROUGH COUNCIL LONDON RESORT <u>KEY:</u> ORDER LIMITS FOR CONTINUATION SEE SHEET 4 ■ ■ ■ ■ LOCAL AUTHORITY BOUNDARY FLOWS DIRECTION EXISTING HIGHWAY DRAINAGE TO BE ATTENUATION STORAGE D TO BE PROVIDED INVESTIGATED. PROPOSED BOX CULVERTS BY BOX CULVERTS (OR SIMILAR) UNDER PROPOSED HIGHWAY PROPOSED GRAVITY HIGHWAY SURFACE WATER SEWER & HEADWALL PROPOSED SOAKAWAY ATTENUATION STORAGE OR INFILTRATION BASINS AREA AVAILABLE FOR POTENTIAL UNDERGROUND CRATE ATTENUATION STORAGE NOTES: CATCHMENT D HIGHWAY FLOWS TO POND. EXISTING GRAVITY HIGHWAY SURFACE WATER DRAIN/ADOPTABLE SURFACE THIS DRAWING SHOULD BE READ IN CONJUNCTION WATER SEWER (NATIONAL RAIL HIGH WITH ALL RELEVANT DOCUMENTATION, DRAWINGS SPEED RECORDS) AND DETAILS. PROPOSED HIGHWAY CATCHMENT A 2. THE UTILITY AND ENVIRONMENTAL CONSTRAINTS ARE NOT SHOWN ON THIS DRAWING. PROPOSED HIGHWAY CATCHMENT B DIMENSIONS SHALL NOT BE SCALED FROM THIS PROPOSED HIGHWAY CATCHMENT C DRAWING. ALL DIMENSIONS SHOWN ARE IN METRES. PROPOSED HIGHWAY CATCHMENT D 4. TOPOGRAPHICAL SURVEY PROVIDED BY PULSE PROPOSED HIGHWAYS ENGLAND A2
JUNCTION DRAINAGE TO BE
RETAINED. THIS WILL BE UPGRADED
TO ALLOW FOR JUNCTION CAPACITY
IMPROVEMENT. SURVEYS, DRAWING 91133-TOPO-PARAMOUNT, PROPOSED HIGHWAY CATCHMENT E REVISION PRELIM, DATED 16/05/15. PROPOSED HIGHWAY CATCHMENT G 5. ENVIRONMENT AGENCY FLOOD MAPPING TAKEN BURO HAPPOLD FRA (2020) ISSUED FOR THE GREENFIELD CATCHMENT I EXISTING WATERCOURSE 1:20 YEARS FLOOD EXTENT (ENVIRONMENT AGENCY) 1:100 YEARS FLOOD EXTENT (ENVIRONMENT AGENCY) 1:1000 YEARS FLOOD EXTENT (ENVIRONMENT AGENCY) INFILTRATION POND GRAVESHAM PROPOSED HIGHWAYS ENGLAND BOROUGH SCHEME COUNCIL PROPOSED HIGHWAYS ENGLAND SCHEME TO BE REMOVED SEE INSET SHEET 5A DARTFORD BOROUGH COUNCIL Mountbatten House, Basing View, Basingstoke, RG21 4HJ, UK T+ 44 (0) 1256 318 800, F+ 44 (0) 1256 318 700 70063529 The London Resort Do not scale from this drawing. Dheck all dimensions on site before fabrication or setting out. This document is copyrightand may not be reproduced withou permission of the REPRODUCED FROM ORDNANCE SURVEY MAPS, BY PERMISSION OF THE ORDNANCE SURVEY ON BEHALF OF THE CONTROLLER OF HER MAJESTY'S STATIONARY OFFICE. CROWN COPYRIGHT ORDNANCE ORDNANCE SURVEY LICENCE NO. 0100031673 © CROWN COPYRIGHT AND DATABASE RIGHT 2020 © LOCAL GOVERNMENT INFORMATION HOUSE LIMITED COPYRIGHT AND DATABASE RIGHTS 2020 0 ISSUE FOR DCO SUBMISSION 24/12/20 WSP | TS-S Reason for Issue Date Drw | Chk THE LONDON RESORT DEVELOPMENT CONSENT ORDER Regulation 5(2)(o), (p) & 6(2) - Highway Plans -Drainage Layout DARTFORD BOROUGH COUNCIL AND GRAVESHAM BOROUGH COUNCIL Sheet 5 of 9 Application Number BC080001 Drawing Reference LR-PL-WSP-DCP-2.15.5 1:2500 @ A1 5 of 9 © WSP UK Ltd