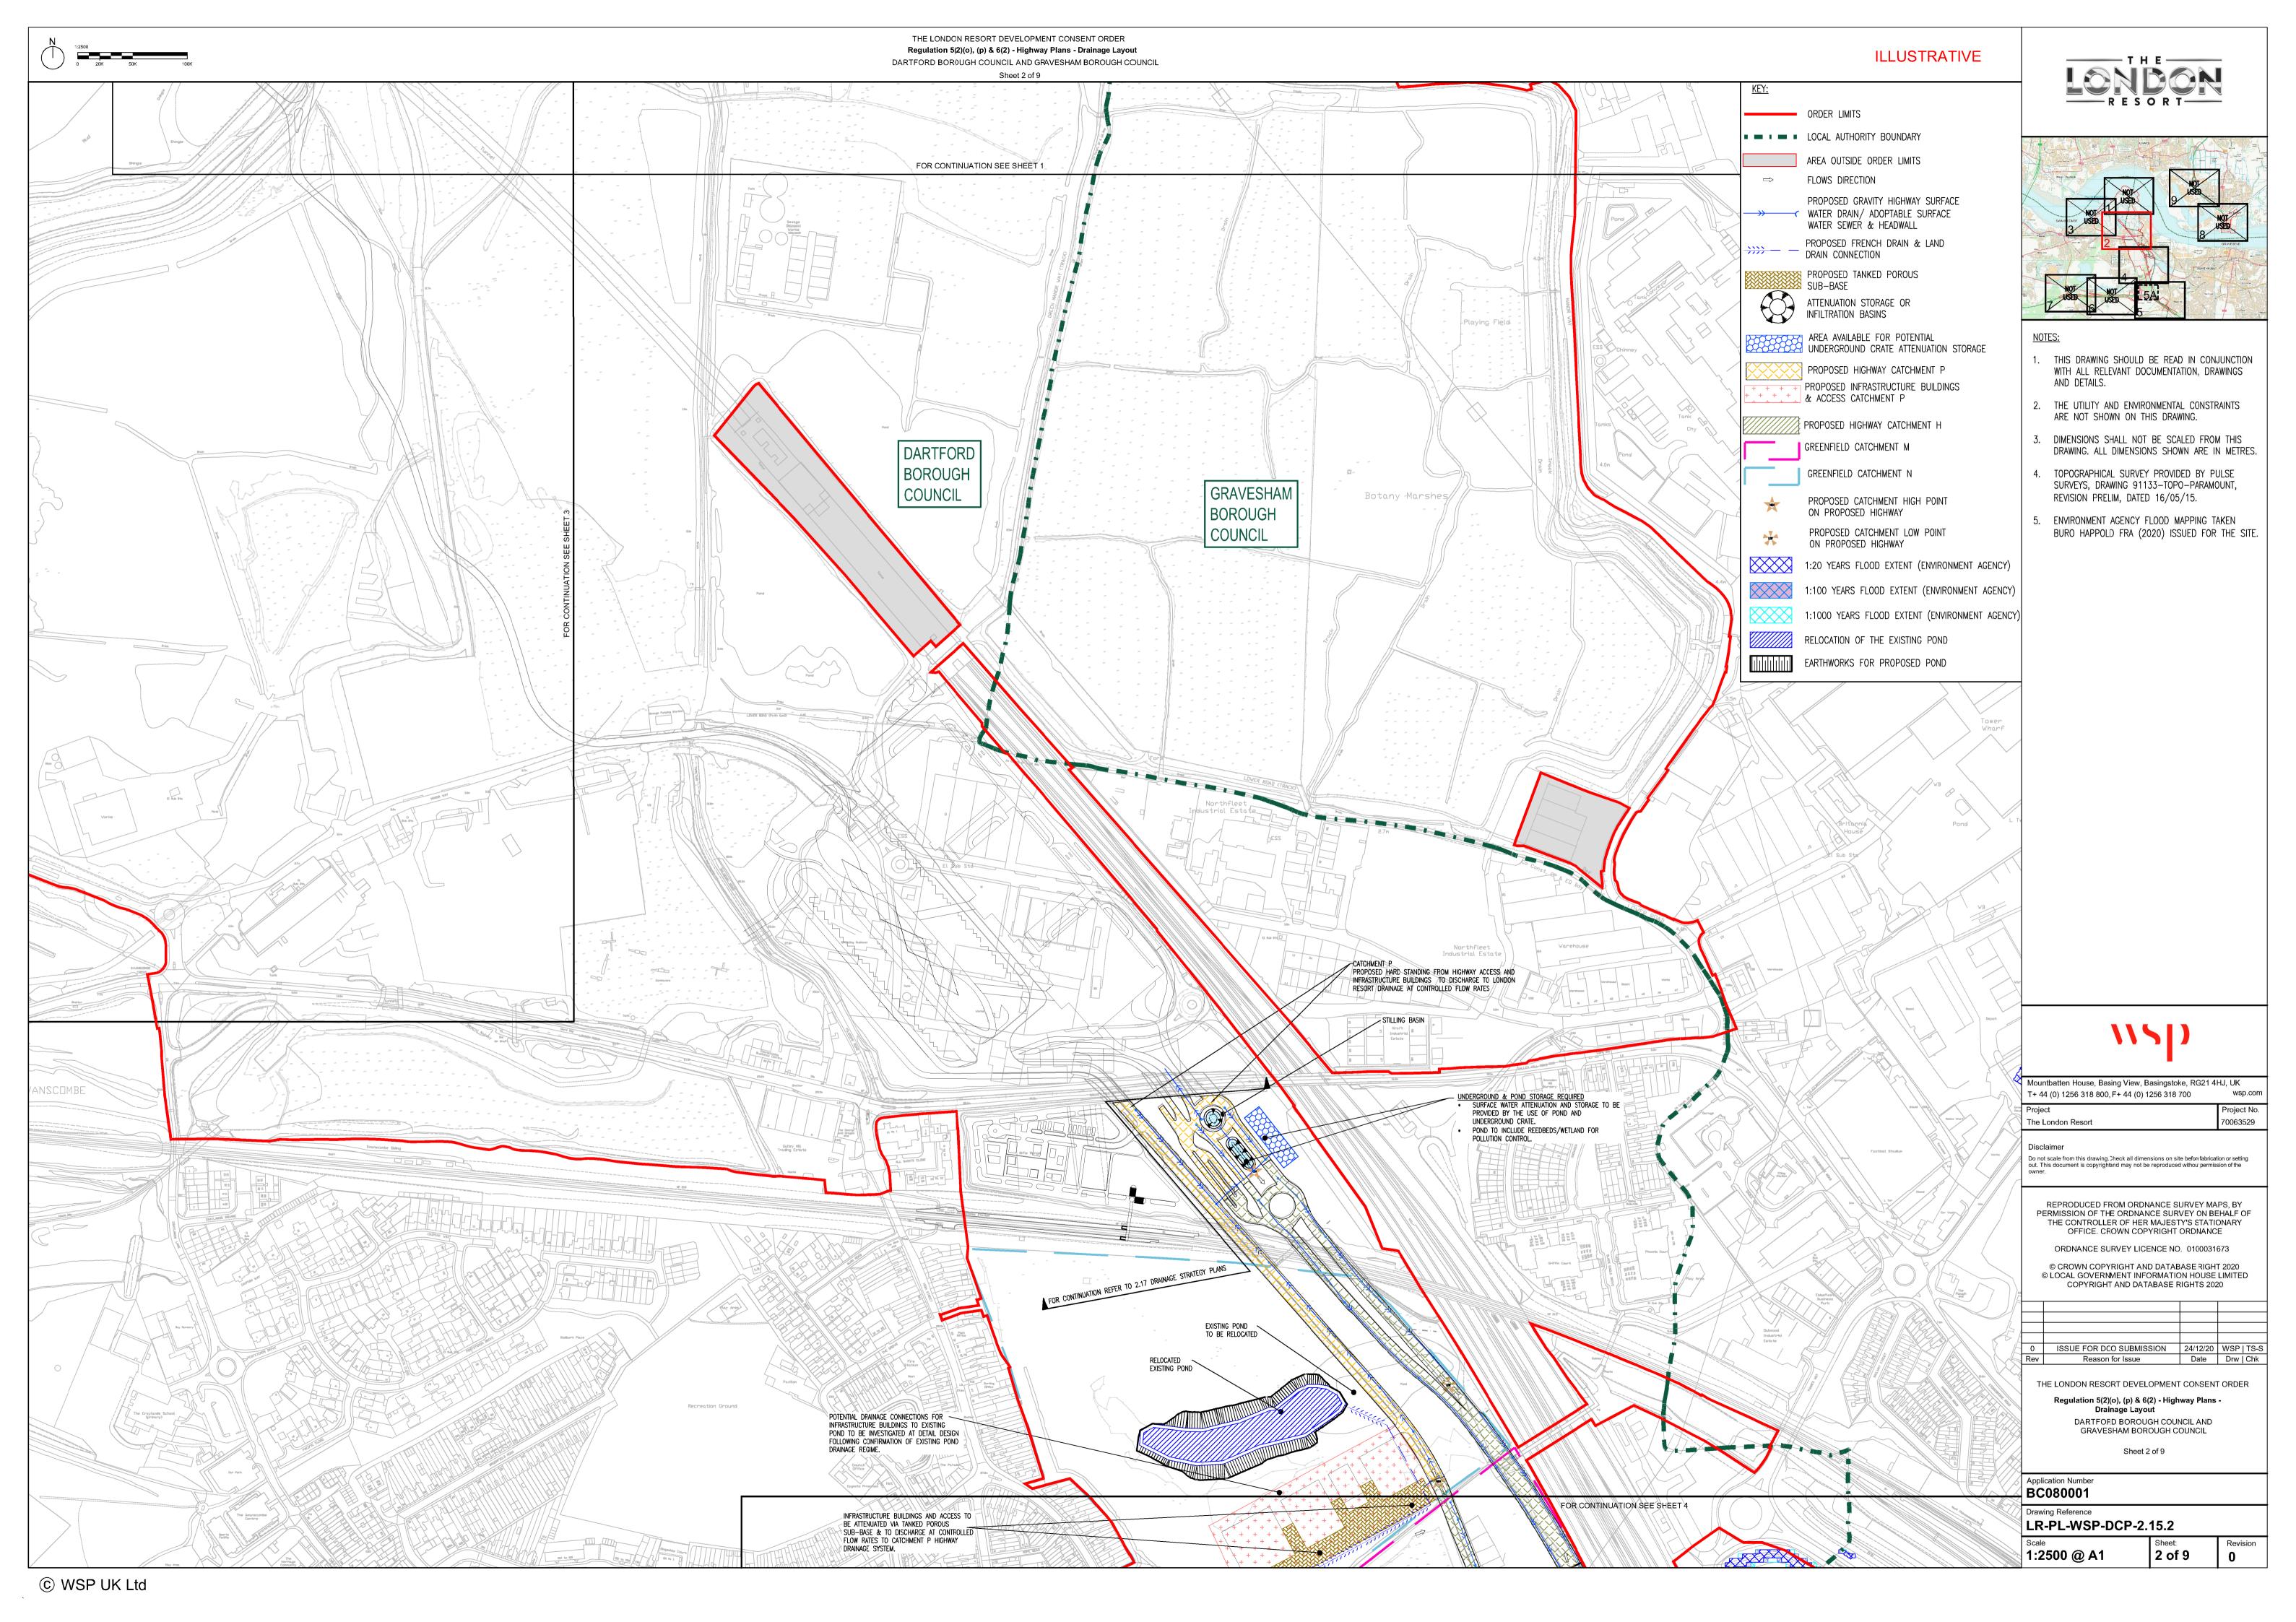

[This page is intentionally left blank]

THE LONDON RESORT DEVELOPMENT CONSENT ORDER Regulation 5(2)(o), (p) & 6(2) - Highway Plans - Drainage Layout ILLUSTRATIVE DARTFORD BOROUGH COUNCIL AND GRAVESHAM BOROUGH COUNCIL LONDON RESORT <u>KEY:</u> ORDER LIMITS FOR CONTINUATION SEE SHEET 4 ■ ■ ■ ■ LOCAL AUTHORITY BOUNDARY FLOWS DIRECTION EXISTING HIGHWAY DRAINAGE TO BE ATTENUATION STORAGE D TO BE PROVIDED INVESTIGATED. PROPOSED BOX CULVERTS BY BOX CULVERTS (OR SIMILAR) UNDER PROPOSED HIGHWAY PROPOSED GRAVITY HIGHWAY SURFACE WATER SEWER & HEADWALL PROPOSED SOAKAWAY ATTENUATION STORAGE OR INFILTRATION BASINS AREA AVAILABLE FOR POTENTIAL UNDERGROUND CRATE ATTENUATION STORAGE NOTES: CATCHMENT D HIGHWAY FLOWS TO POND. EXISTING GRAVITY HIGHWAY SURFACE WATER DRAIN/ADOPTABLE SURFACE THIS DRAWING SHOULD BE READ IN CONJUNCTION WATER SEWER (NATIONAL RAIL HIGH WITH ALL RELEVANT DOCUMENTATION, DRAWINGS SPEED RECORDS) AND DETAILS. PROPOSED HIGHWAY CATCHMENT A 2. THE UTILITY AND ENVIRONMENTAL CONSTRAINTS ARE NOT SHOWN ON THIS DRAWING. PROPOSED HIGHWAY CATCHMENT B DIMENSIONS SHALL NOT BE SCALED FROM THIS PROPOSED HIGHWAY CATCHMENT C DRAWING. ALL DIMENSIONS SHOWN ARE IN METRES. PROPOSED HIGHWAY CATCHMENT D 4. TOPOGRAPHICAL SURVEY PROVIDED BY PULSE PROPOSED HIGHWAYS ENGLAND A2
JUNCTION DRAINAGE TO BE
RETAINED. THIS WILL BE UPGRADED
TO ALLOW FOR JUNCTION CAPACITY
IMPROVEMENT. SURVEYS, DRAWING 91133-TOPO-PARAMOUNT, PROPOSED HIGHWAY CATCHMENT E REVISION PRELIM, DATED 16/05/15. PROPOSED HIGHWAY CATCHMENT G 5. ENVIRONMENT AGENCY FLOOD MAPPING TAKEN BURO HAPPOLD FRA (2020) ISSUED FOR THE GREENFIELD CATCHMENT I EXISTING WATERCOURSE 1:20 YEARS FLOOD EXTENT (ENVIRONMENT AGENCY) 1:100 YEARS FLOOD EXTENT (ENVIRONMENT AGENCY) 1:1000 YEARS FLOOD EXTENT (ENVIRONMENT AGENCY) INFILTRATION POND GRAVESHAM PROPOSED HIGHWAYS ENGLAND BOROUGH SCHEME COUNCIL PROPOSED HIGHWAYS ENGLAND SCHEME TO BE REMOVED SEE INSET SHEET 5A DARTFORD BOROUGH COUNCIL Mountbatten House, Basing View, Basingstoke, RG21 4HJ, UK T+ 44 (0) 1256 318 800, F+ 44 (0) 1256 318 700 70063529 The London Resort Do not scale from this drawing. Dheck all dimensions on site before fabrication or setting out. This document is copyrightand may not be reproduced withou permission of the REPRODUCED FROM ORDNANCE SURVEY MAPS, BY PERMISSION OF THE ORDNANCE SURVEY ON BEHALF OF THE CONTROLLER OF HER MAJESTY'S STATIONARY OFFICE. CROWN COPYRIGHT ORDNANCE ORDNANCE SURVEY LICENCE NO. 0100031673 © CROWN COPYRIGHT AND DATABASE RIGHT 2020 © LOCAL GOVERNMENT INFORMATION HOUSE LIMITED COPYRIGHT AND DATABASE RIGHTS 2020 0 ISSUE FOR DCO SUBMISSION 24/12/20 WSP | TS-S Reason for Issue Date Drw | Chk THE LONDON RESORT DEVELOPMENT CONSENT ORDER Regulation 5(2)(o), (p) & 6(2) - Highway Plans -Drainage Layout DARTFORD BOROUGH COUNCIL AND GRAVESHAM BOROUGH COUNCIL Sheet 5 of 9 Application Number BC080001 Drawing Reference LR-PL-WSP-DCP-2.15.5 1:2500 @ A1 5 of 9 © WSP UK Ltd